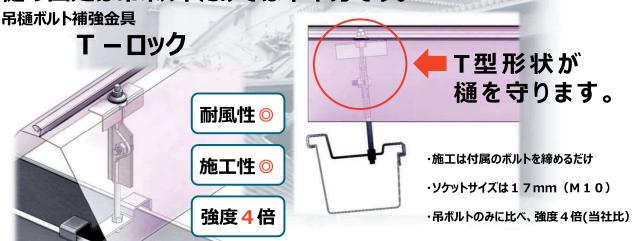

### 台風や暴風に備える⑤

樋の固定は吊ボルトだけでは不十分です。

## T-ロックの概要

#### 取付方法

商品コード : 182810

商品仕様: 溶融亜鉛メッキ・ステンレス

入数 : 30入