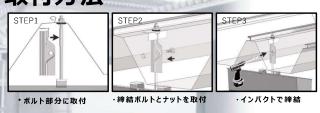

## 2021年にご紹介した製品

- ・耐風対策向け製品
  - ・吹上げ防止金具(神通F-1改良品)
  - ・吹上げ防止金具 (アングル直交取付金具)
  - ・専用軒樋金具&樋補強金具 · 吊樋補強金具 T-ロック
- ・雪止金具
  - ・スレート及び鉄板波型用雪止 ・ ステンレス防水用雪止金具(シームグリップ)
  - ・ボルト式折版用軒先フェンス (折版フェンス88用及び150用)

屋根用金具の あらゆるニーズに 応えるために。

株式ノミズヤ産業

# 台風や暴風に備える①

屋根全体の補強は、アングルを用いる対策が効果的です。

吹上防止金具 神涌 F-1 吹上防止仕様 強度3倍 安全性◎

堅牢性◎

施工図例 神通F-1吹上防止仕様 見切付軒先面戸 孔開け加工 🗓

## 台風や暴風に備える②

屋根全体の補強は、アングルを用いる対策が効果的です。

耐風アングル直交取付金具



安全性◎

堅牢性◎



屋根全体又はケラバ部の補強対策

- クロスファスナーL-50用 ドブメッキ
- クロスファスナーL-65用 ドブメッキ

## 台風や暴風に備える③

豪雨による被害防止には専用設計の樋受金具が効果的です。

#### 専用樋受金具の製作





## 台風や暴風に備える④

豪雨による被害防止には専用設計の樋受金具が効果的です。

樋受補強金具の製作





### 台風や暴風に備える⑤

樋の固定は吊ボルトだけでは不十分です。



## T-ロックの概要





#### 取付方法



商品コード : 182810

商品仕様: 溶融亜鉛メッキ・ステンレス

入数 : 30入

#### 鉄板・スレート波型用雪止金具



#### 防水屋根専用雪止金具





ご要望が非常に多かったルーフ88用をリニューアルしました。 屋根に挟める専用クリップと取付バーで施工性が大幅に向上。 同タイプのルーフ150やS-60もご用意しております。

#### 八ゼ折版用も好評です。

#### 折版フェンス PAT

対応屋根一覧

ハゼエ型 ハゼI型

八ゼエ型

ニュールーフ ※受注生産品

ルーフ88 ルーフ150

ルーフS-60

ルーフ550 ※受注生産品



く使用上の注意>

折版フェンスだけでの雪止効果は見込めません。 雪 止 アングル・バレーガードまたはスーパーウィングを 設置の上、ご使用をご検討下さい。