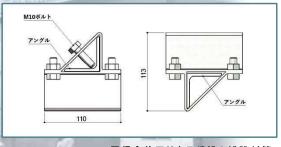

## 台風や暴風に備える②

屋根全体の補強は、アングルを用いる対策が効果的です。

耐風アングル直交取付金具

安全性◎

堅牢性◎

屋根全体又はケラバ部の補強対策

- クロスファスナーL-50用 ドブメッキ
- クロスファスナーL-65用 ドブメッキ