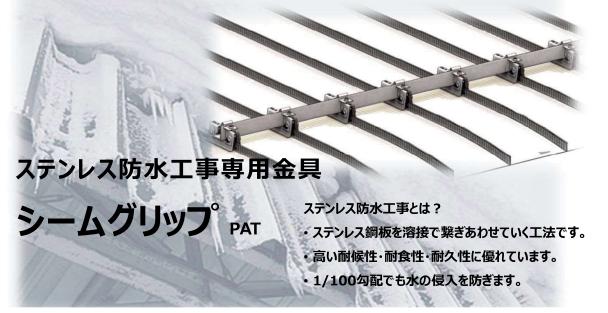

#### 防水屋根専用雪止金具

ご要望が非常に多かったルーフ88用をリニューアルしました。 屋根に挟める専用クリップと取付バーで施工性が大幅に向上。 同タイプのルーフ150やS-60もご用意しております。