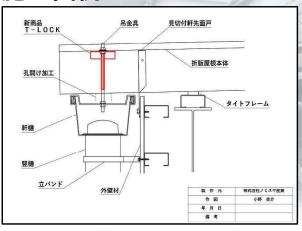

## 2021年にご紹介した製品

- ・耐風対策向け製品
  - ・吹上げ防止金具(神通F-1改良品)
  - ・吹上げ防止金具 (アングル直交取付金具)
  - ・専用軒樋金具&樋補強金具 · 吊樋補強金具 T-ロック
- ・雪止金具
  - ・スレート及び鉄板波型用雪止 ・ ステンレス防水用雪止金具(シームグリップ)
  - ・ボルト式折版用軒先フェンス (折版フェンス88用及び150用)

屋根用金具の あらゆるニーズに 応えるために。

株式ノミズヤ産業

# 台風や暴風に備える①

屋根全体の補強は、アングルを用いる対策が効果的です。

吹上防止金具 神涌 F-1 吹上防止仕様 強度3倍 安全性◎

堅牢性◎

施工図例 神通F-1吹上防止仕様 見切付軒先面戸 孔開け加工 🗓

## 台風や暴風に備える②

屋根全体の補強は、アングルを用いる対策が効果的です。

耐風アングル直交取付金具



安全性◎

堅牢性◎



屋根全体又はケラバ部の補強対策

- クロスファスナーL-50用 ドブメッキ
- クロスファスナーL-65用 ドブメッキ

## 台風や暴風に備える③

豪雨による被害防止には専用設計の樋受金具が効果的です。

#### 専用樋受金具の製作





## 台風や暴風に備える④

豪雨による被害防止には専用設計の樋受金具が効果的です。

樋受補強金具の製作





### 台風や暴風に備える⑤

樋の固定は吊ボルトだけでは不十分です。



## T-ロックの概要





#### 取付方法



商品コード : 182810

商品仕様: 溶融亜鉛メッキ・ステンレス

入数 : 30入

#### 鉄板・スレート波型用雪止金具



#### 防水屋根専用雪止金具





ご要望が非常に多かったルーフ88用をリニューアルしました。 屋根に挟める専用クリップと取付バーで施工性が大幅に向上。 同タイプのルーフ150やS-60もご用意しております。

#### 八ゼ折版用も好評です。

#### 折版フェンス PAT

対応屋根一覧

ハゼエ型 ハゼI型

八ゼエ型

ニュールーフ ※受注生産品

ルーフ88 ルーフ150

ルーフS-60

ルーフ550 ※受注生産品



く使用上の注意>

折版フェンスだけでの雪止効果は見込めません。 雪 止 アングル・バレーガードまたはスーパーウィングを 設置の上、ご使用をご検討下さい。