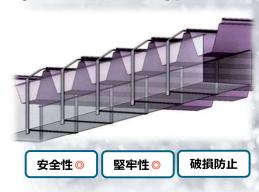

# 台風や暴風に備える①

屋根全体の補強は、アングルを用いる対策が効果的です。

吹上防止金具 神涌 F-1 吹上防止仕様 強度3倍 安全性◎

堅牢性◎

施工図例 神通F-1吹上防止仕様 見切付軒先面戸 孔開け加工 🗓