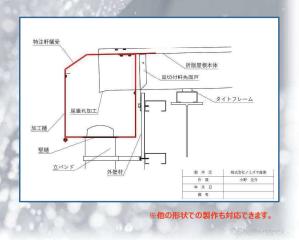

## 2021年にご紹介した製品

- ・耐風対策向け製品
  - ・吹上げ防止金具(神通F-1改良品)
  - ・吹上げ防止金具 (アングル直交取付金具)
  - ・専用軒樋金具&樋補強金具 · 吊樋補強金具 T-ロック
- ・雪止金具
  - ・スレート及び鉄板波型用雪止 ・ ステンレス防水用雪止金具(シームグリップ)
  - ・ボルト式折版用軒先フェンス (折版フェンス88用及び150用)

屋根用金具の あらゆるニーズに 応えるために。

株式ノミズヤ産業

# 台風や暴風に備える①

屋根全体の補強は、アングルを用いる対策が効果的です。

吹上防止金具 神涌 F-1 吹上防止仕様 強度3倍 安全性◎

堅牢性◎

施工図例 神通F-1吹上防止仕様 見切付軒先面戸 孔開け加工 🗓

## 台風や暴風に備える②

屋根全体の補強は、アングルを用いる対策が効果的です。

耐風アングル直交取付金具



安全性◎

堅牢性◎



屋根全体又はケラバ部の補強対策

- クロスファスナーL-50用 ドブメッキ
- クロスファスナーL-65用 ドブメッキ

## 台風や暴風に備える③

豪雨による被害防止には専用設計の樋受金具が効果的です。

#### 専用樋受金具の製作





## 台風や暴風に備える④

豪雨による被害防止には専用設計の樋受金具が効果的です。

樋受補強金具の製作





### 台風や暴風に備える⑤

樋の固定は吊ボルトだけでは不十分です。



## T-ロックの概要





#### 取付方法



商品コード : 182810

商品仕様: 溶融亜鉛メッキ・ステンレス

入数 : 30入

#### 鉄板・スレート波型用雪止金具



#### 防水屋根専用雪止金具





ご要望が非常に多かったルーフ88用をリニューアルしました。 屋根に挟める専用クリップと取付バーで施工性が大幅に向上。 同タイプのルーフ150やS-60もご用意しております。

#### 八ゼ折版用も好評です。

#### 折版フェンス PAT

対応屋根一覧

ハゼエ型 ハゼI型

八ゼエ型

ニュールーフ ※受注生産品

ルーフ88 ルーフ150

ルーフS-60

ルーフ550 ※受注生産品



く使用上の注意>

折版フェンスだけでの雪止効果は見込めません。 雪 止 アングル・バレーガードまたはスーパーウィングを 設置の上、ご使用をご検討下さい。