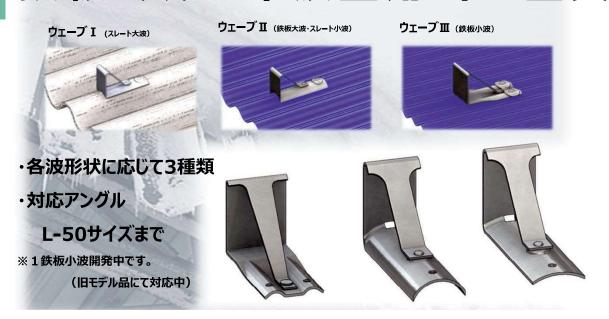

## 2021年にご紹介した製品

- ・耐風対策向け製品
  - ・吹上げ防止金具(神通F-1改良品)
  - ・吹上げ防止金具 (アングル直交取付金具)
  - ・専用軒樋金具&樋補強金具 · 吊樋補強金具 T-ロック
- ・雪止金具
  - ・スレート及び鉄板波型用雪止 ・ ステンレス防水用雪止金具(シームグリップ)
  - ・ボルト式折版用軒先フェンス (折版フェンス88用及び150用)

屋根用金具の あらゆるニーズに 応えるために。

株式ノミズヤ産業

# 台風や暴風に備える①

屋根全体の補強は、アングルを用いる対策が効果的です。

吹上防止金具 神涌 F-1 吹上防止仕様 強度3倍 安全性◎

堅牢性◎

施工図例 神通F-1吹上防止仕様 見切付軒先面戸 孔開け加工 🗓

## 台風や暴風に備える②

屋根全体の補強は、アングルを用いる対策が効果的です。

耐風アングル直交取付金具



安全性◎

堅牢性◎



屋根全体又はケラバ部の補強対策

- クロスファスナーL-50用 ドブメッキ
- クロスファスナーL-65用 ドブメッキ

## 台風や暴風に備える③

豪雨による被害防止には専用設計の樋受金具が効果的です。

#### 専用樋受金具の製作





## 台風や暴風に備える④

豪雨による被害防止には専用設計の樋受金具が効果的です。

樋受補強金具の製作





### 台風や暴風に備える⑤

樋の固定は吊ボルトだけでは不十分です。



## T-ロックの概要





#### 取付方法



商品コード : 182810

商品仕様: 溶融亜鉛メッキ・ステンレス

入数 : 30入

#### 鉄板・スレート波型用雪止金具



#### 防水屋根専用雪止金具





ご要望が非常に多かったルーフ88用をリニューアルしました。 屋根に挟める専用クリップと取付バーで施工性が大幅に向上。 同タイプのルーフ150やS-60もご用意しております。

#### 八ゼ折版用も好評です。

#### 折版フェンス PAT

対応屋根一覧

ハゼエ型 ハゼI型

八ゼエ型

ニュールーフ ※受注生産品

ルーフ88 ルーフ150

ルーフS-60

ルーフ550 ※受注生産品



く使用上の注意>

折版フェンスだけでの雪止効果は見込めません。 雪 止 アングル・バレーガードまたはスーパーウィングを 設置の上、ご使用をご検討下さい。