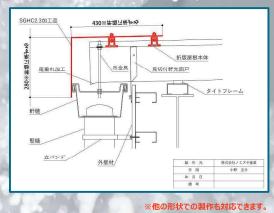

## 2021年にご紹介した製品

- ・耐風対策向け製品
  - ・吹上げ防止金具(神通F-1改良品)
  - ・吹上げ防止金具 (アングル直交取付金具)
  - ・専用軒樋金具&樋補強金具 · 吊樋補強金具 T-ロック
- ・雪止金具
  - ・スレート及び鉄板波型用雪止 ・ ステンレス防水用雪止金具(シームグリップ)
  - ・ボルト式折版用軒先フェンス (折版フェンス88用及び150用)

屋根用金具の あらゆるニーズに 応えるために。

株式ノミズヤ産業

# 台風や暴風に備える①

屋根全体の補強は、アングルを用いる対策が効果的です。

吹上防止金具 神涌 F-1 吹上防止仕様 強度3倍 安全性◎

堅牢性◎

施工図例 神通F-1吹上防止仕様 見切付軒先面戸 孔開け加工 🗓

## 台風や暴風に備える②

屋根全体の補強は、アングルを用いる対策が効果的です。

耐風アングル直交取付金具



安全性◎

堅牢性◎



屋根全体又はケラバ部の補強対策

- クロスファスナーL-50用 ドブメッキ
- クロスファスナーL-65用 ドブメッキ

## 台風や暴風に備える③

豪雨による被害防止には専用設計の樋受金具が効果的です。

#### 専用樋受金具の製作





## 台風や暴風に備える④

豪雨による被害防止には専用設計の樋受金具が効果的です。

樋受補強金具の製作





### 台風や暴風に備える⑤

樋の固定は吊ボルトだけでは不十分です。



## T-ロックの概要





#### 取付方法



商品コード : 182810

商品仕様: 溶融亜鉛メッキ・ステンレス

入数 : 30入

#### 鉄板・スレート波型用雪止金具



#### 防水屋根専用雪止金具





ご要望が非常に多かったルーフ88用をリニューアルしました。 屋根に挟める専用クリップと取付バーで施工性が大幅に向上。 同タイプのルーフ150やS-60もご用意しております。

#### 八ゼ折版用も好評です。

#### 折版フェンス PAT

対応屋根一覧

ハゼエ型 ハゼI型

八ゼエ型

ニュールーフ ※受注生産品

ルーフ88 ルーフ150

ルーフS-60

ルーフ550 ※受注生産品



く使用上の注意>

折版フェンスだけでの雪止効果は見込めません。 雪 止 アングル・バレーガードまたはスーパーウィングを 設置の上、ご使用をご検討下さい。