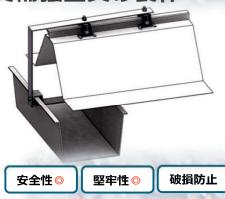

## 2021年にご紹介した製品

- ・耐風対策向け製品
  - ・吹上げ防止金具(神通F-1改良品)
  - ・吹上げ防止金具 (アングル直交取付金具)
  - ・専用軒樋金具&樋補強金具 · 吊樋補強金具 T-ロック
- ・雪止金具
  - ・スレート及び鉄板波型用雪止 ・ ステンレス防水用雪止金具(シームグリップ)
  - ・ボルト式折版用軒先フェンス (折版フェンス88用及び150用)

屋根用金具の あらゆるニーズに 応えるために。

株式ノミズヤ産業

# 台風や暴風に備える①

屋根全体の補強は、アングルを用いる対策が効果的です。

吹上防止金具 神涌 F-1 吹上防止仕様 強度3倍 安全性◎

堅牢性◎

施工図例 神通F-1吹上防止仕様 見切付軒先面戸 孔開け加工 🗓

## 台風や暴風に備える②

屋根全体の補強は、アングルを用いる対策が効果的です。

耐風アングル直交取付金具



安全性◎

堅牢性◎



屋根全体又はケラバ部の補強対策

- クロスファスナーL-50用 ドブメッキ
- クロスファスナーL-65用 ドブメッキ

## 台風や暴風に備える③

豪雨による被害防止には専用設計の樋受金具が効果的です。

#### 専用樋受金具の製作





## 台風や暴風に備える④

豪雨による被害防止には専用設計の樋受金具が効果的です。

樋受補強金具の製作





### 台風や暴風に備える⑤

樋の固定は吊ボルトだけでは不十分です。



## T-ロックの概要





#### 取付方法



商品コード : 182810

商品仕様: 溶融亜鉛メッキ・ステンレス

入数 : 30入

#### 鉄板・スレート波型用雪止金具



#### 防水屋根専用雪止金具





ご要望が非常に多かったルーフ88用をリニューアルしました。 屋根に挟める専用クリップと取付バーで施工性が大幅に向上。 同タイプのルーフ150やS-60もご用意しております。

#### 八ゼ折版用も好評です。

#### 折版フェンス PAT

対応屋根一覧

ハゼエ型 ハゼI型

八ゼエ型

ニュールーフ ※受注生産品

ルーフ88 ルーフ150

ルーフS-60

ルーフ550 ※受注生産品



く使用上の注意>

折版フェンスだけでの雪止効果は見込めません。 雪 止 アングル・バレーガードまたはスーパーウィングを 設置の上、ご使用をご検討下さい。